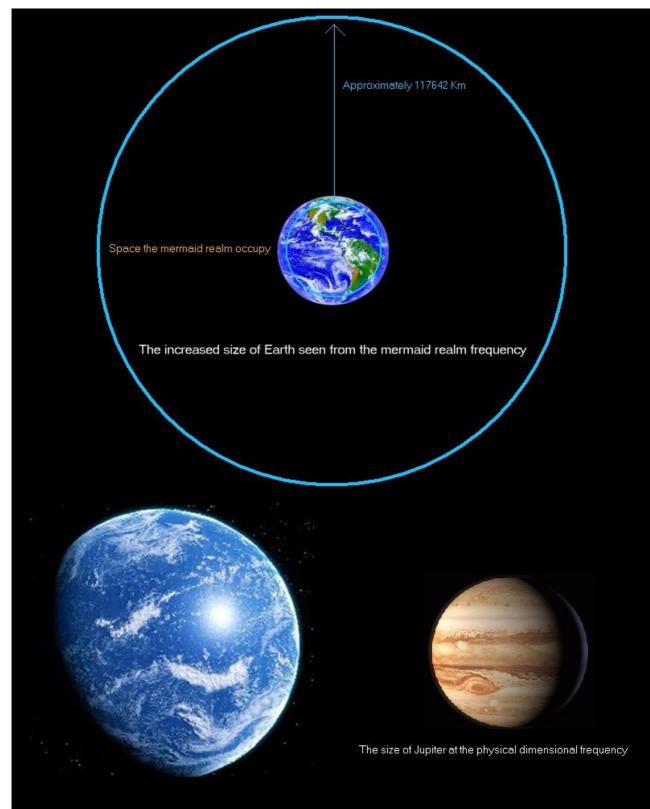

This picture illustrate the Earth size at different dimensional frequencies.

The size of Earth at the highest dimensional frequencies in the mermaid realm.

Seen from the mermaid realm the Earth is total covered by a big ocean several thousend Km deep.

The size of Earth at the highes dimensional frequencies of the mermaid realm is approximatelt twice the size of the planet Jupiter seen from the physical dimensional frequency.

On a lower dimensional frequency of the mermaid realm the Earth is smaller, but bigger then the physical size. If you travel up along the energy dimension (dimension 5) the size of the Earth will increase at higher levels in the energy dimension.