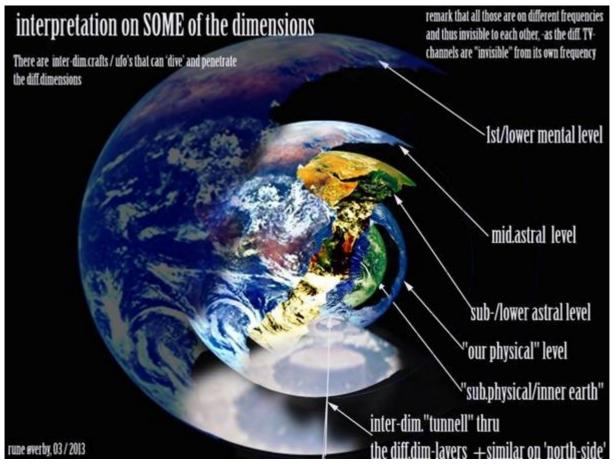

## About the Mermaid Realm.

The higher part of the mermaid realm is on a higher engonical frequency and is own special nature plane on Earth. Engonically is the upper position of this nature plane similar to the upper part of the astral level and a little bit into the mental level. This nature plane is therefore at energyplane 2. Seen from space at this frequency the entire Earth is covered with water and the planet is much bigger. The radius of Earth is approximately 124000 Km at that frequency compared to the radius 6378 Km at the engonical frequency for the physical plane. The mermaid realm reaches out to approximately 1/3 of the distance to the moon and down through and approximately 20 Km below Earth physical sea level. The Earth is approximately 19 times bigger at highest frequency of the mermaid realm and approximately twice the size of the planet Jupiter. Seen from the mermaid realm the Earth physical plane is part of a solid planet core. The water density on the mermaid realm is less dens than the water on earth physical plane and the visibility through this water is high. You can see space and the stars through this water more clearly than in air on the physical plane because the light is at energyplane 2 (90 billion Km/Sec wave speed) and has less loss through space. For a closer exlanation of the therm energyplane and so on see <a href="http://www.galactic.to/TOREALF/s5t.txt">http://www.galactic.to/TOREALF/s5t.txt</a> , http://www.galactic.to/TOREALF/TH2T.TXT and http://www.galactic.to/TOREALF/S1T.TXT The mermaid realm is organized in several zones according to harmonic vibrations of the base dimensional frequency that defines the realm. Most of the mermaid realm is in the astral frequency spectrum, but the lower part is at the upper part of the Earth physical dimensional frequencies. If mermaids swim down to the Earth surface they can easily shift into the earth physical frequency temporary making them visible. They do this mostly in water because they are water creatures. Mermaids at the higher frequencies of the Earth physical plane is invisible to the human eyes but its possible to take pictures of them with a camera sensitive to ultraviolet, x ray and gamma radiation. The upper part of the mermaid realm is at the mental frequency spectrum. At the physical plane the light wave speed is usually 300000 Km/Sec and this level is called energyplane one on the energy dimension. At the astral level the light wave speed is the physical light-speed multiplied with itself (90 Billion Km/Sec) at that wave-speed the light spectrum is a lot broader and and it therefor exists colors that don't exist at the physical plane. The energy-level don't decrease over distance as much when travel trough space as compared to the physical plane. Therefor the stars are much brighter and seems closer seen from the middle part of the mermaid realm and other middle and high astral realms.