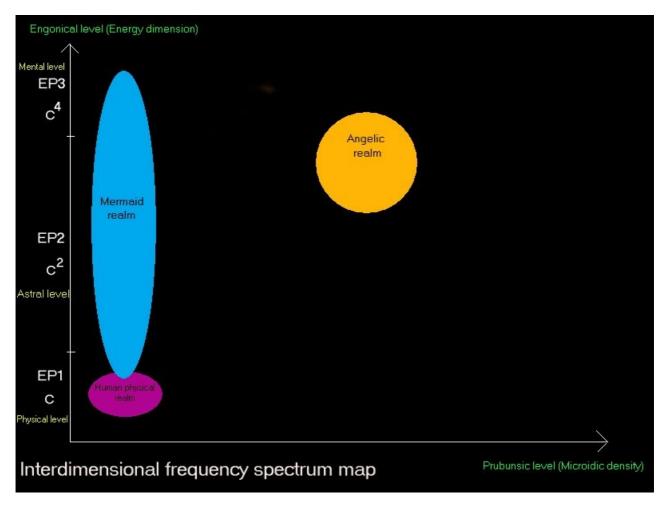

## About the Mermaid Realm.

The higher part of the mermaid realm is on a higher engonical frequency and is own special nature plane on Earth. Engonically is the upper position of this nature plane similar to the upper part of the astral level and a little bit into the mental level. This nature plane is therefore at energyplane 2. Seen from space at this frequency the entire Earth is covered with water and the planet is much bigger. The radius of Earth is approximately 124000 Km at that frequency compared to the radius 6378 Km at the engonical frequency for the physical plane. The mermaid realm reaches out to approximately 1/3 of the distance to the moon and down through and approximately 20 Km below Earth physical sea level. The Earth is approximately 19 times bigger at highest frequency of the mermaid realm and approximately twice the size of the planet Jupiter. Seen from the mermaid realm the Earth physical plane is part of a solid planet core. The water density on the mermaid realm is less dens than the water on earth physical plane and the visibility through this water is high. You can see space and the stars through this water more clearly than in air on the physical plane because the light is at energyplane 2 (90 billion Km/Sec wave speed) and has less loss through space. For a closer exlanation of the therm energyplane and so on see <a href="http://www.galactic.to/TOREALF/s5t.txt">http://www.galactic.to/TOREALF/s5t.txt</a> , http://www.galactic.to/TOREALF/TH2T.TXT and http://www.galactic.to/TOREALF/S1T.TXT The mermaid realm is organized in several zones according to harmonic vibrations of the base dimensional frequency that defines the realm. Most of the mermaid realm is in the astral frequency spectrum, but the lower part is at the upper part of the Earth physical dimensional frequencies. If mermaids swim down to the Earth surface they can easily shift into the earth physical frequency temporary making them visible. They do this mostly in water because they are water creatures. Mermaids at the higher frequencies of the Earth physical plane is invisible to the human eyes but its possible to take pictures of them with a camera sensitive to ultraviolet, x ray and gamma radiation. The upper part of the mermaid realm is at the mental frequency spectrum. At the physical plane the light wave speed is usually 300000 Km/Sec and this level is called energyplane one on the energy dimension. At the astral level the light wave speed is the physical light-speed multiplied with itself (90 Billion Km/Sec) at that wave-speed the light spectrum is a lot broader and and it therefor exists colors that don't exist at the physical plane. The energy-level don't decrease over distance as much when travel trough space as compared to the physical plane. Therefor the stars are much brighter and seems closer seen from the middle part of the mermaid realm and other middle and high astral realms.

The mermaid realm exists on several over harmonic dimensional frequencuensies to a base frequency.

To enter the mermaid realm you will have to make your aura vibrate in ressonance to one of this harmonic frequencies.